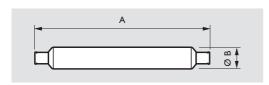

#### Applications

 Shop windows, showcases, pictures, mirrors, kitchen furnitures and many other similar objects

| Туре          | A    |
|---------------|------|
|               | max. |
| Cap/base S14S |      |
| T30 35W       | 300  |
| T30 60W       | 500  |
| T30 120W      | 1000 |

| Туре    | Α    | В    |
|---------|------|------|
|         | max. | nom. |
| T26 S15 | 223  | 26   |
| T37 S19 | 310  | 37   |

Burning position

T30 60W