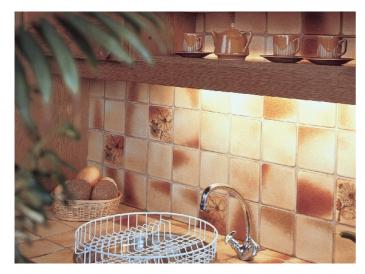

Their slender shape and high luminous intensity make these lamps very suitable for lighting shop-windows and show-cases as well as for a wide range of home applications.

With Linolite the filament, extending over the entire length of the lamp, provides a linear, uniform strip of light.

#### Applications

 Shop windows, showcases, pictures, mirrors, kitchen furnitures and many other similar objects

| Туре          | A    |
|---------------|------|
|               | max. |
| Cap/base S14S |      |
| T30 35W       | 300  |
| T30 60W       | 500  |
| T30 120W      | 1000 |