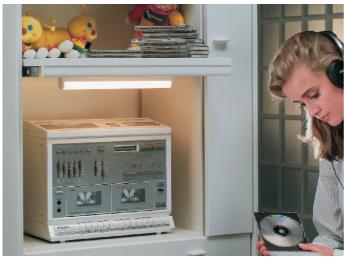

Their slender shape and high luminous intensity make these lamps very suitable for lighting shop-windows and show-cases as well as for a wide range of home applications.

With Linolite the filament, extending over the entire length of the lamp, provides a linear, uniform strip of light.

#### Applications

 Shop windows, showcases, pictures, mirrors, kitchen furnitures and many other similar objects

| Туре          | A    |
|---------------|------|
|               | max. |
| Cap/base S14S |      |
| T30 35W       | 300  |
| T30 60W       | 500  |
| T30 120W      | 1000 |