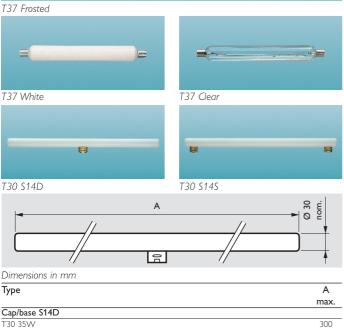

### Linear application & general lighting

Linear, double- or single-ended, vacuum incandescent lamps in three tube finishes: clear glass, inside frosted and white enamelled, equipped with single-coil filament. There are two members of the family: Philinea and Linolite.

Their slender shape and high luminous intensity make these lamps very suitable for lighting shop-windows and show-cases as well as for a wide range of home applications.

With Linolite the filament, extending over the entire length of the lamp, provides a linear, uniform strip of light.

The positioning of the Philinea lamp bases allows the lamps to be installed to form continuous strips of light.

The clear glass type for linolite is used where brilliance is called for; the inside-frosted version requires less screening and is suitable for low-glare lighting; the white enamelled lamp is used for softly diffused lighting. Burning position: universal.

#### Applications

 Shop windows, showcases, pictures, mirrors, kitchen furnitures and many other similar objects

| Туре          | A    |
|---------------|------|
|               | max. |
| Cap/base S14S |      |
| T30 35W       | 300  |
| T30 60W       | 500  |
| T30 120W      | 1000 |