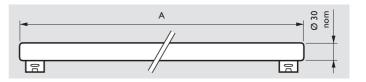

#### Applications

 Shop windows, showcases, pictures, mirrors, kitchen furnitures and many other similar objects

| Туре          | A    |
|---------------|------|
|               | max. |
| Cap/base S14S |      |
| T30 35W       | 300  |
| T30 60W       | 500  |
| T30 120W      | 1000 |

| Туре    | Α    | В    |
|---------|------|------|
|         | max. | nom. |
| T26 S15 | 223  | 26   |
| T37 S19 | 310  | 37   |

Burning position

T30 60W